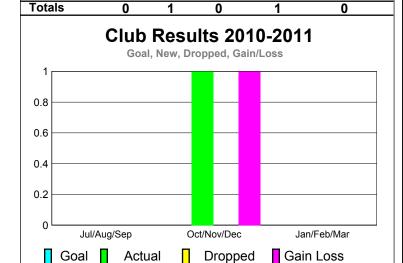

## 2010-2011 GMT Reports for District (or Undistricted) District 11 B1

GMT: Doctor DENNIS D COBLER Location: MICHIGAN GMT CA: 1

|             |                     | <u>Club</u><br><b>201</b>     | <u>Clubs</u><br>2009-2010         |                                  |                                  |
|-------------|---------------------|-------------------------------|-----------------------------------|----------------------------------|----------------------------------|
| Month       | New<br>Club<br>Goal | Actual<br>New<br><u>Clubs</u> | Actual<br>Dropped<br><u>Clubs</u> | Gain/<br>Loss of<br><u>Clubs</u> | Gain/<br>Loss of<br><u>Clubs</u> |
| Jul/Aug/Sep | 0                   | 0                             | 0                                 | 0                                | 0                                |
| Oct/Nov/Dec | 0                   | 1                             | 0                                 | 1                                | 0                                |
| Jan/Feb/Mar | 0                   | 0                             | 0                                 | 0                                | 0                                |