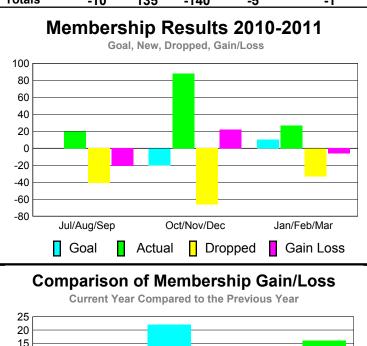

## YTD Status Quo Clubs 2010-2011

Status Quo Clubs Compared to Status Quo Members

6
4
2
0
-2
-4
-6

Jul/Aug/Sep Oct/Nov/Dec Jan/Feb/Mar

Status Quo Clubs Total Status Quo Members

| <u> </u>    |             |             |                   |             |             |  |  |  |
|-------------|-------------|-------------|-------------------|-------------|-------------|--|--|--|
|             | <u> </u>    | Member      | <u>Membership</u> |             |             |  |  |  |
|             |             | 201         | 2009-2010         |             |             |  |  |  |
|             |             |             |                   |             |             |  |  |  |
|             | Net         | Actual      | Actual            | Gain/       | Gain/       |  |  |  |
| 75 (1)      | Memb        | New         | Dropped           | Loss of     | Loss of     |  |  |  |
| Month       | <u>Goal</u> | <u>Memb</u> | <u>Memb</u>       | <u>Memb</u> | <u>Memb</u> |  |  |  |
| Jul/Aug/Sep | 0           | 20          | -41               | -21         | 1           |  |  |  |
| Oct/Nov/Dec | -20         | 88          | -66               | 22          | -18         |  |  |  |
| Jan/Feb/Mar | 10          | 27          | -33               | -6          | 16          |  |  |  |
| Totals      | -10         | 135         | -140              | -5          | -1          |  |  |  |
|             |             |             |                   |             |             |  |  |  |