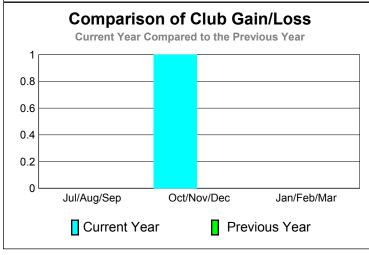

## 2010-2011 GMT Reports for District (or Undistricted) District 11 B1

GMT: Doctor DENNIS D COBLER Location: MICHIGAN GMT CA: 1

|             |                     | <u>Club</u><br><b>201</b>     | <u>Clubs</u><br>2009-2010         |                                  |                                  |
|-------------|---------------------|-------------------------------|-----------------------------------|----------------------------------|----------------------------------|
| Month       | New<br>Club<br>Goal | Actual<br>New<br><u>Clubs</u> | Actual<br>Dropped<br><u>Clubs</u> | Gain/<br>Loss of<br><u>Clubs</u> | Gain/<br>Loss of<br><u>Clubs</u> |
| Jul/Aug/Sep | 0                   | 0                             | 0                                 | 0                                | 0                                |
| Oct/Nov/Dec | 0                   | 1                             | 0                                 | 1                                | 0                                |
| Jan/Feb/Mar | 0                   | 0                             | 0                                 | 0                                | 0                                |