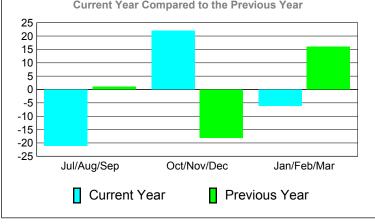

## YTD Status Quo Clubs 2010-2011

Status Quo Clubs Compared to Status Quo Members

6
4
2
0
-2
-4
-6

Jul/Aug/Sep Oct/Nov/Dec Jan/Feb/Mar

Status Quo Clubs Total Status Quo Members

| <u> </u>    |             |             |                   |             |             |  |  |  |
|-------------|-------------|-------------|-------------------|-------------|-------------|--|--|--|
|             | <u> </u>    | Member      | <u>Membership</u> |             |             |  |  |  |
|             |             | 201         | 2009-2010         |             |             |  |  |  |
|             |             |             |                   |             |             |  |  |  |
|             | Net         | Actual      | Actual            | Gain/       | Gain/       |  |  |  |
| 75 (1)      | Memb        | New         | Dropped           | Loss of     | Loss of     |  |  |  |
| Month       | <u>Goal</u> | <u>Memb</u> | <u>Memb</u>       | <u>Memb</u> | <u>Memb</u> |  |  |  |
| Jul/Aug/Sep | 0           | 20          | -41               | -21         | 1           |  |  |  |
| Oct/Nov/Dec | -20         | 88          | -66               | 22          | -18         |  |  |  |
| Jan/Feb/Mar | 10          | 27          | -33               | -6          | 16          |  |  |  |
| Totals      | -10         | 135         | -140              | -5          | -1          |  |  |  |
|             |             |             |                   |             |             |  |  |  |